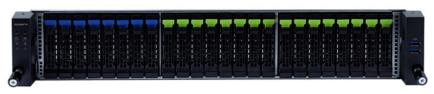

#### **Storage**

| Drive Capacity | X drives of up to 12TB per drive                              |
|----------------|---------------------------------------------------------------|
| Storage Time   | Calculated based on number of videos resolutions, frame rates |