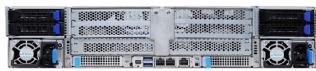

### **Physical Properties**

| Temperature               | Operating: 10 °C to 35 °C                                                                        |
|---------------------------|--------------------------------------------------------------------------------------------------|
| Dimensions<br>(W x H x D) | 2RU Server<br>17.2" x 3.4" x 28.7" (438 x 87 x730 mm)                                            |
| Power Supply              | 100-120V~/ 12A, 50-60Hz – 180-240V~/ 10A, 50-60Hz, DC available<br>Dual 2000 Watt Power supplies |