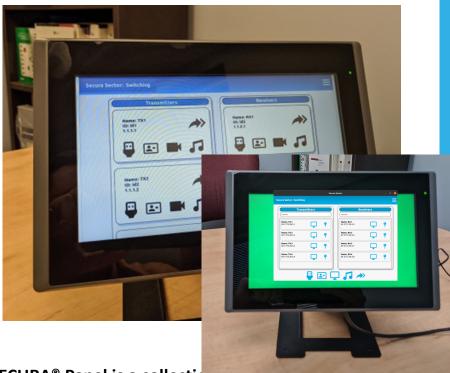

## FIPS Encrypted Touch Panels That Connect FIPS Secured Signals

- SECURA® Panel is a collection. Panels ranging from 2.8" to 32".
- These panels are POE except for the larger ones and feature FIPS mTLS connections to the PESA Secura® **Control system**
- Support stands help create efficient workflows
- Rugged panels for long term usage

## **SECURA® PANEL Capabilities**

- ☐ Control Encryption FIPS 140-3 mTLS using Certificates of Authority and CNSA **Elliptical Curve Keys**
- ☐ Contains TPM Module
- ☐ Various sizes from 2.8" to 32" for simple switching to larger walls arrangements
- ☐ POE for RJ45 copper
- ☐ SFP for single mode or multimode fiber connectivity
- User authentication and specific user authorized signals per work area
- Custom applications for additional Touch Panel needs